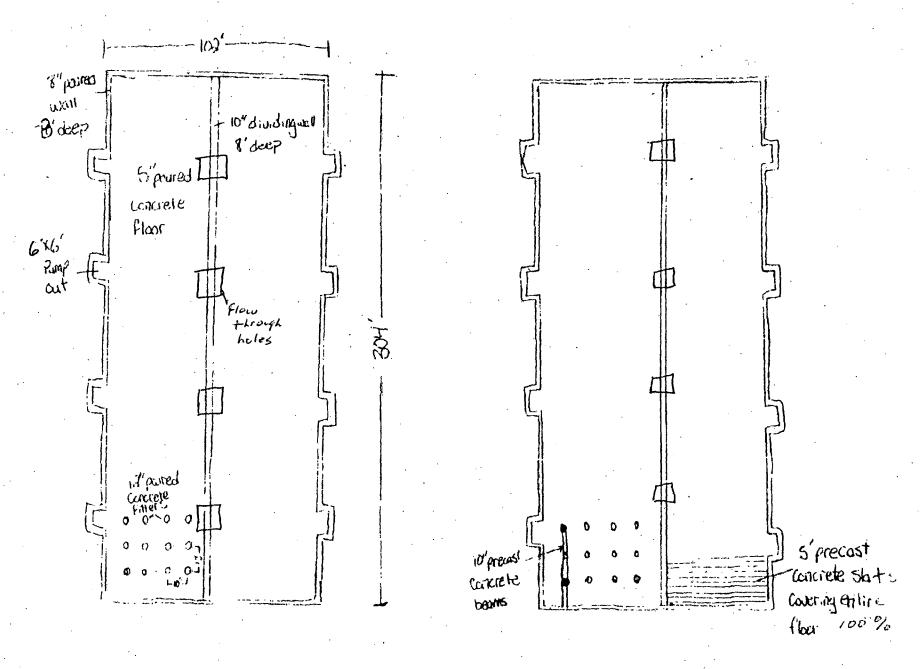

Livestock waste management facilities consisting of one concrete pit (304 ft.  $\times$  102 ft.  $\times$  8 ft. deep), with eight concrete pump out pits (each 6 ft.  $\times$  6 ft.  $\times$  8 ft. deep) with the slotted concrete portion of the floor over the manure pit located in each of two swine wean to finish buildings.

The water pollution control facilities in this request include the following:

Young Farms RR 2 Box 86 Sumner, IL 62466

Section 30, T4N, R13W of the 2nd P.M. in Lawrence County

Livestock waste management facilities consisting of one concrete manure pit (304 ft. x 102 ft. x 8 ft. deep) with eight concrete pump out pits (each 6 ft. x 6 ft. x 8 ft. deep) with the slotted concrete portion of the floor over the manure pit located in each of two swine wean to finish buildings.

#### Watershed Unit Tax Certification Review Sheet

|                                 | Young Farms                                                                  | Location:              | Sumner                      |
|---------------------------------|------------------------------------------------------------------------------|------------------------|-----------------------------|
| Project Name:                   | Thallows Fave ht                                                             | _ Location:<br>_ Date: | 5/13/05                     |
| Reviewer:                       | TC-06-05                                                                     | _ Date.<br>_ Type:     | □ Agchem                    |
| Log No.:                        |                                                                              | - 1,770.               | Livestock                   |
|                                 |                                                                              | ,                      |                             |
| Applicant:                      | Dan Young                                                                    | _ Contact:             | Cind. Young<br>518-975-2672 |
|                                 | RR AZ Pax 310                                                                | _ Phone:               | 518-976-2672                |
|                                 | Summer 31 102426 018-136-2779                                                | <del>-</del>           | •                           |
|                                 |                                                                              | -                      | •                           |
| Facility:                       | Young Farm                                                                   | Property ID:           | : <u>08-000-85z-00</u>      |
|                                 | RR 27' 804 36                                                                | <u>-</u>               |                             |
|                                 | SUMMOR TIL 12466                                                             | -                      |                             |
|                                 |                                                                              | -                      | 1                           |
| Legal Description:              | Section 30. T-4N, RISW of 2M P.M.                                            | County:                | Lawrence                    |
|                                 | in lacture control                                                           |                        |                             |
|                                 |                                                                              | Provided Fair Cash     |                             |
| Date Control Devices Installed: | 9-03                                                                         | _ Value:               | \$600,000                   |
| Devices mistanea.               |                                                                              |                        |                             |
| Signature:                      | Stared by Dan Your                                                           | Title:                 | DHNC                        |
| Physical Description Concrude   | on of Pollution Control Devices:  Manura pits (304 ft x 102ft x 8 ft deep) 1 | with 8 ca              | made pumpouts (6×6×9)       |
|                                 |                                                                              |                        |                             |
|                                 |                                                                              |                        |                             |
|                                 |                                                                              | <del> </del>           |                             |
| `                               |                                                                              |                        |                             |
|                                 |                                                                              |                        |                             |
|                                 |                                                                              |                        |                             |
|                                 |                                                                              |                        |                             |
|                                 |                                                                              |                        |                             |
|                                 |                                                                              | <del></del>            |                             |
|                                 |                                                                              |                        |                             |
|                                 |                                                                              |                        |                             |
|                                 |                                                                              |                        |                             |
|                                 |                                                                              |                        |                             |
|                                 |                                                                              |                        |                             |
| Other:                          |                                                                              |                        |                             |
| 2017                            | (1 per building -> 2 pills)                                                  |                        |                             |
|                                 | V                                                                            |                        |                             |
|                                 |                                                                              | <del></del>            | <u> </u>                    |
|                                 |                                                                              |                        |                             |
|                                 |                                                                              |                        |                             |